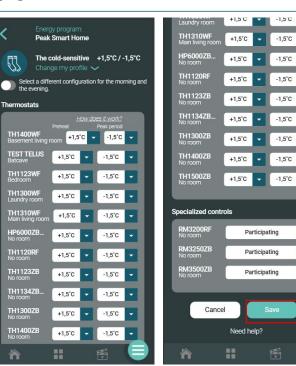

## STEP 5

They can customize their profile. When done, they click Save.

Thermostats: selection of the adjustments for the preheat period and the peak period

Load controllers: selection if the device is participating or non-participating.