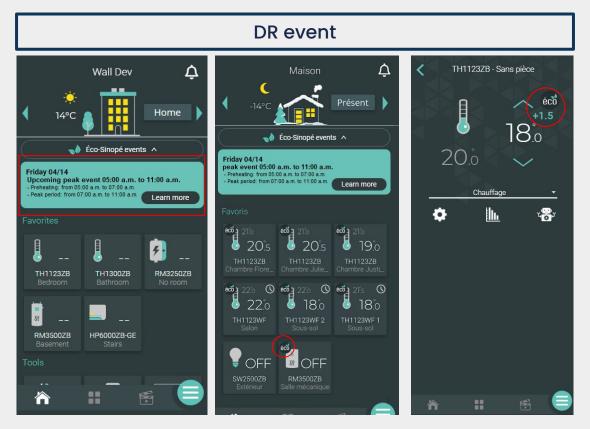

d to your needs Éco Sinopé offers 4 options tailored to your needs and allowing you to generate significant savings. and allowing you to generate significant savings. Once Éco Sinopé is activated and your profile Once Éco Sinopé is activated and your profile selected, we'll take care of the rest. selected, we'll take care of the rest. []] The cold-sensitive The cold-sensitive $\frown$ For the blankets and woolen socks lovers who have an interest in savings. Learn more 俞

The user now selects the profile they want to use and they click Next.





## STEP 5

They can customize their profile. When done, they click Save.

Thermostats: selection of the adjustments for the preheat period and the peak period

Load controllers: selection if the device is participating or non-participating.









sinopé