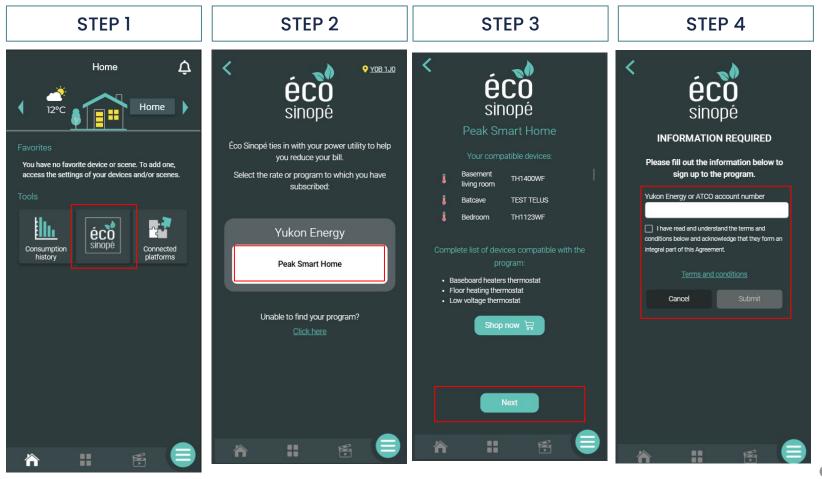

## Enrollment process Yukon Energy

sinopé

sinopé

The user now selects the profile they want to use and they click Next.